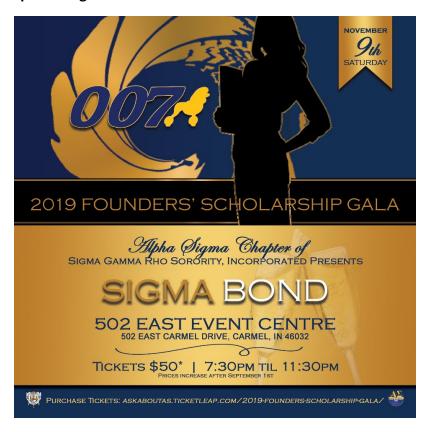

# **Newly Appointed Area Meeting Hostesses**

Alpha Sigma will serve as the host chapter for the 2019 Area Meeting for sorors in Indiana and Kentucky on Saturday, October 5 at IUPUI Herron School of Art and Design. **Soror Daphne Gilmore and Soror TaMeca Joshua** have been appointed as our Area Meeting Hostesses to support logistics for this event under the leadership of our Indiana Area Coordinator **Soror Nieka Davis**. Please note that TORCH training will not be facilitated at this year's Area meeting. Registration cost \$30. Click here to register.