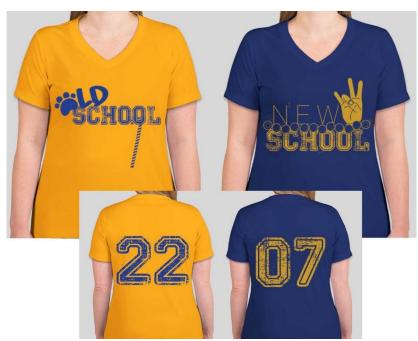

#### Shira N. Amos

2018-20 Anti-Basileus

Email: alphasigma1922membership@gmail.com

O Aug. 25; Sigma Round-Up "Old School vs. New School" Are you ready for the 2019 Sigma Round-Up? Sorors, this year we are hosting a family-fun, competitive field day. "Old" School consists of Sorors 10 years+ while the "New" School is 9 years and under. Get ready to compete in a sisterly game of dodgeball, egg and spoon race, a stroll-off competition, a grill off for the Sigma Gents, and MORE! \$22 includes a t-shirt to participate and food for you and your family. Sign-up for the competition <a href="https://forms.gle/k8U39Fe3qCSiH37d6">https://forms.gle/k8U39Fe3qCSiH37d6</a>, the deadline to register was August 10<sup>th</sup> however you still have time to register for the competition. Team Captains; Soror Remita Norman (Old School) and Soror Shira Amos (New School). Email <a href="mailto:alphasigma1922membership@gmail.com">alphasigma1922membership@gmail.com</a> if you have any questions.