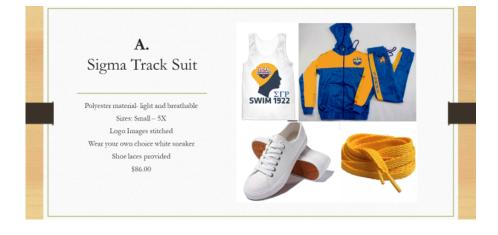

# CIRCLE CITY CLASSIC PARADE

September 28, 2019

- Circle City Outfit orders are due no later than Sunday August 24th. Sample sizes have been ordered and Sorors will be able to view the sample sizes at these various events:
  - o Chapter Meeting August 17th
  - Round up August 24th
- All measurement details are provided within the order link: https://forms.gle/jM5qlvXx8J97fYbs8
- Your order total of \$86.00 can be submitted via: www.PayPal.me/alphasigmachapter
- Contact Soror Clayton at asgrammateus@outlook.com with any questions.