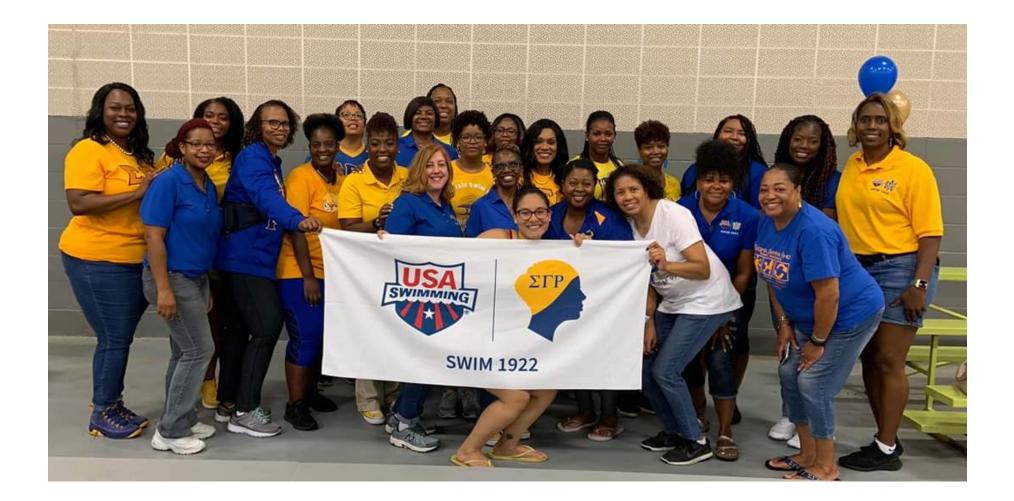

### AUGUST/SEPTEMBER HIGHLIGHTS

Our Swim 1922 program was a great success at the Boys & Girls Clubs of Indianapolis Wheeler-Dowe Club. Many thanks to our Circle City Classic Chairs Soror Karin Sarratt and Soror Jennifer Clayton, Maggie Lewis, Soror Nikita King, the CCC committee members that assisted with this effort and all of the sorors that attended.