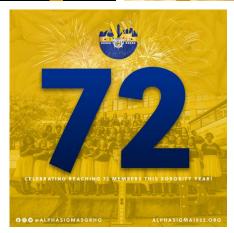

I. Membership Committee Operation R3 2022 Efforts

**Retention:** As of 9/16/19, we have 72 financial Sorors, with 69 returning and three new reactivations!

| Membership Type          | 14-15 | 15-16 | 16-17 | 17-18 | 18-19 | 19-20 |
|--------------------------|-------|-------|-------|-------|-------|-------|
| Returning Sorors         | 38    | 50    | 63    | 72    | 84    | 57    |
| Life Members             | 6     | 7     | 8     | 13    | 14    | 10    |
| Reactivating Sorors      | 19    | 13    | 14    | 11    | 13    | 3     |
| Transferring Sorors      | 3     | 0     | 2     | 3     | 3     | 1     |
| New Graduates            | 0     | 6     | 8     | 11    | 3     | 1     |
| Newly Inducted ASSorors  | 0     | 9     | 6     | 2     | 18    | -     |
| Central Region Undergrad | 2     | 2     | 2     | 1     | 0     | -     |
| Total Active Sorors      | 66    | 85    | 103   | 113   | 135   | 72    |
|                          |       |       |       |       |       |       |