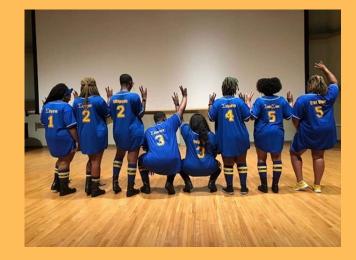

### Membership Committee updates:

Sorors did you have an amazing time at the 2019 Round-Up "Old School vs. New School." Do you know who won? Well let's look at a few photos from the day:

"DEFINING OUR LEGACY THROUGH SERVANT LEADERSHIP"