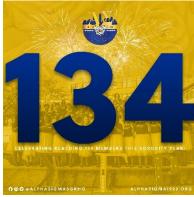

I. Membership Committee Operation R3 2022 Efforts

**Retention:** As of 4/10/19, we have 134 financial Sorors, with 97 returning! We have surpassed our goal of 116 and have achieved the 85% retention rate as of April! We have a lot to celebrate as a chapter in 2019!

28.79%

| Membership Type          | 13-14  | 14-15  | 15-16  | 16-17  | 17-18  | 18-19  |
|--------------------------|--------|--------|--------|--------|--------|--------|
| Returning Sorors         | 30     | 38     | 50     | 63     | 72     | 84     |
| Life Members             | 6      | 6      | 7      | 8      | 13     | 13     |
| Reactivating Sorors      | 2      | 19     | 13     | 14     | 11     | 13     |
| Transferring Sorors      | 3      | 3      | 0      | 2      | 3      | 3      |
| New Graduates            | 2      | 0      | 6      | 8      | 11     | 18     |
| Newly Inducted AS Sorors | 6      | 0      | 9      | 6      | 2      | 0      |
| Central Region Undergrad | 1      | 2      | 2      | 2      | 1      | 0      |
| Total Active Sorors      | 49     | 66     | 85     | 103    | 113    | 134    |
| Retention Rate:          | 69.23% | 89.80% | 86.36% | 83.53% | 83.50% | 85.84% |