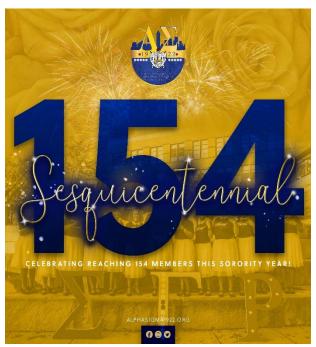

١. Membership Committee Operations R3 2022 Efforts Retention: As of June 24, 2020, we have remained at 154 financial Sorors with 115 returning and 20 new reactivations! We are at 154 Sorors. Let's continue to keep our Sesquicentennial chapter title going into Centennial! PLEASE PAY YOUR 2020-21 ASSESSMENTS, SORORS!!!