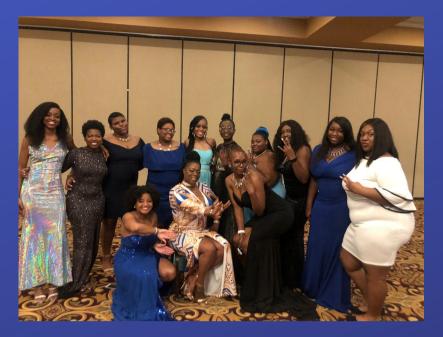

### **Greetings Alpha Sigma Sorors!**

I do apologize for my absence today. Thank you to all Sorors who showed up, donated and gave a helping hand to Soror Hunt this Founder's Week season. Please continue to her support as much as you can. Every bit of support is appreciated!