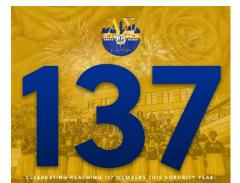

I. Membership Committee Operation R3 2022 Efforts Retention: As of 2/09/20, we have 137 financial Sorors, with 113 returning and 20 new reactivations! We are closer to 150 than we've even been before and with our new candidates we will be at 152!!!!!