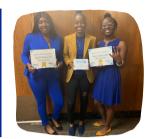

# **Spring 2020** Formal Rush Photos

# Alpha Sigma Spring 2020 **Formal Rush**

On Mon., January 13, 2020 Alpha Sigma's Membership Committee hosted its Spring 2020 Formal Rush on the campus of IUPUI in Cavanaugh Hall room 008C led by the Membership Chair Shira Amos and the 2018–20 Membership Committee. The Formal Rush was also supported by Basileus Dawn Wright, 1st Anti-Basileus Ti'auna Williams, the Indiana State Coordinator Nieka Davis and Sorors Harris, Ligon, Hoggs, Snowden, Young, Hudson, Jones, Turner, Anderson and Alexander. Eighteen women were invited to the Rush with eighteen in attendance. The ladies were greeted by Sorors Anderson and Jones. This year was a tad bit different as we were in a computer lab to complete an online application versus paper. Once the program began, it was straight to business! A good time was held by all and the tone was set for an amazing T.O.R.C.H. process!