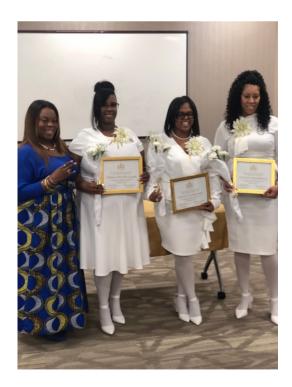

# **Spring 2020** Formal Rush Photos

# Alpha Sigma Spring 2020 **Formal Rush**

On Mon., January 13, 2020 Alpha Sigma's Membership Committee hosted its Spring 2020 Formal Rush on the campus of IUPUI in Cavanaugh Hall room 008C led by the Membership Chair Shira Amos and the 2018–20 Membership Committee. The Formal Rush was also supported by Basileus Dawn Wright, 1st Anti-Basileus Ti'auna Williams, the Indiana State Coordinator Nieka Davis and Sorors Harris, Ligon, Hoggs, Snowden, Young, Hudson, Jones, Turner, Anderson and Alexander. Eighteen women were invited to the Rush with eighteen in attendance. The ladies were greeted by Sorors Anderson and Jones. This year was a tad bit different as we were in a computer lab to complete an online application versus paper. Once the program began, it was straight to business! A good time was held by all and the tone was set for an amazing T.O.R.C.H. process!