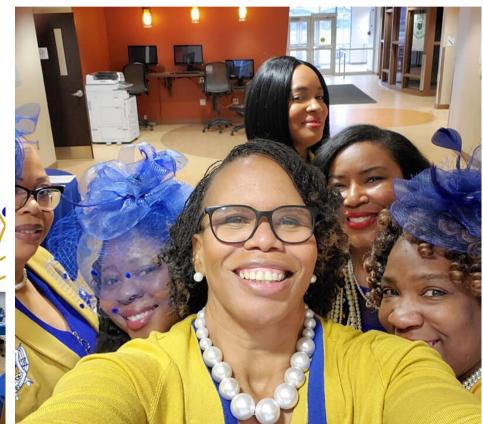

# The Rhoyal Tea "Follow the Golden Brick Road"

# The Rhoyal Tea "Follow the Golden Brick Road" Part II

Follow the G

BRICK ROAD

At 12 o'clock in the afternoon Saturday, February 1, 2020 Butler University, Robertson Hall 4742 Garden Rd. Indianapolis, IN 46208

# **Pretty Poodle Praise:**

To all the Sorors who attend the Affirmation & Formal Tea: Soror Patshawna Nickeo, Soror Nikita King, Basileus Dawn Wright, Soror Kathy Jones, Soror My-Jerrier Mitchum, Soror Remitha Norman, Soror Nieka Davis, Soror Catina Harris, Soror Elwanda Haynes, Soror Ti'auna Willams, Soror Sonya Gilbert, Soror Dannielle Yelder, Soror Shira Amos, Soror Khalilah Shabazz, Soror Dawn Davis, Soror Denetra Howard, Soror Ida Cage (Mu) & Soror Jazmine Garrett (Mu).