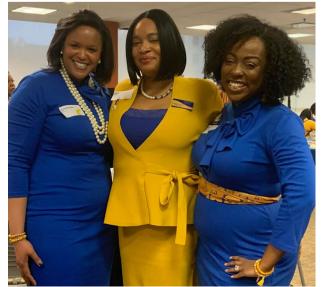

# The Rhoyal Tea "Follow the Golden Brick Road"

# The Rhoyal Tea "Follow the Golden Brick Road" Part II

Follow the G

BRICK ROAD

At 12 o'clock in the afternoon Saturday, February 1, 2020 Butler University, Robertson Hall 4742 Garden Rd. Indianapolis, IN 46208