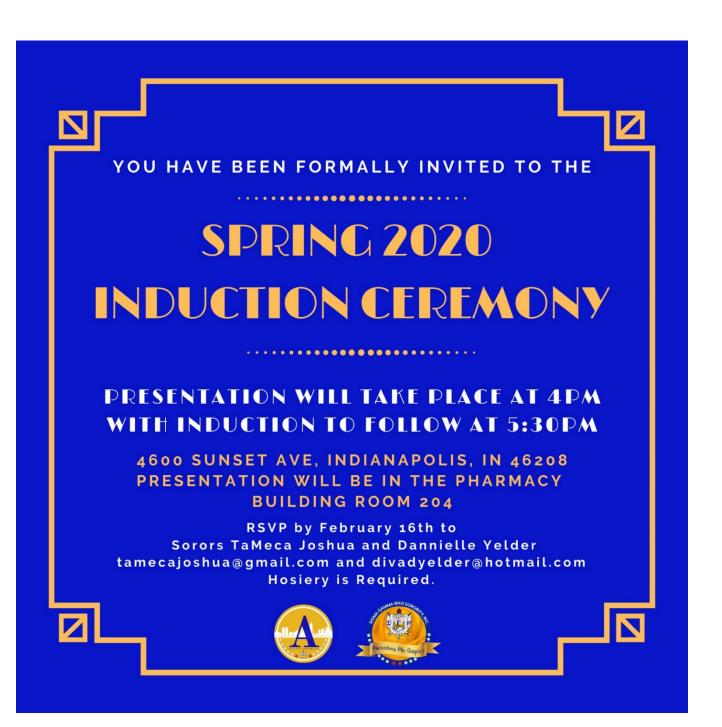

Alpha Chapter will be inducting the Spring 2020 Class, "1<sup>st</sup> T.A.K.E", Michaela Ivory to be known as "Rhoyal Virtue"

Final Presentation and Induction details were sent out, but I have the invite here just in case. WE are super excited to be collaborating with Mu Chapter for one big induction. Final Presentations will be in PH 204, Induction will take place in Robertson Hall, The Johnson Room.