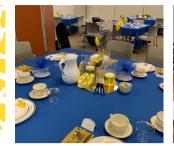

# The Rhoyal Tea "Follow the Golden Brick Road"

# The Rhoyal Tea "Follow the Golden Brick Road" Part II

Follow the G

BRICK ROAD

At 12 o'clock in the afternoon Saturday, February 1, 2020 Butler University, Robertson Hall 4742 Garden Rd. Indianapolis, IN 46208