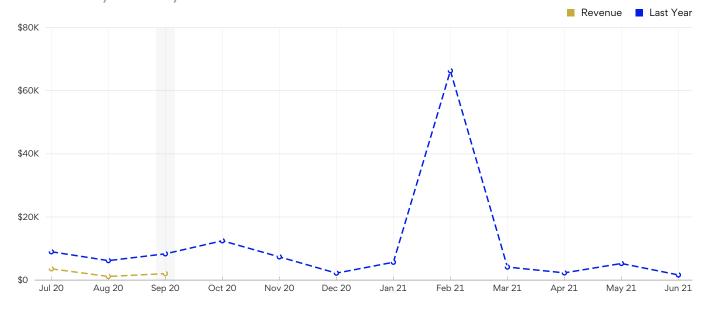

|        | \$8.12     |
| Total for Expe | enditures           |                   |        |                  |        |        | \$7,753.46 |
| Net Revenue    |                     |                   |        |                  |        |        | \$722.90   |



#### **September Financial Comparisons**

Jennifer Clayton, Tamiochus, Alpha Sigma Chapter Sep 2020

#### **Summary of Activity**



REVENUE

Revenue \$2,059 (Last month \$1,151)

Positive trend upwards.



**ACTIVITY** 

Activity Ratio 0.08 times (Last month 0.04 times)

Positive trend upwards.



CASH FLOW

Free Cash Flow \$1,875

Free Cash Flow is positive. After paying its operating expenses and investing for future growth the business has generated cash.

**TOTAL REVENUE** 

\$2,059



Revenue This year vs last year





#### Revenue breakdown



#### Expenses breakdown



|                        | (\$2,000) | \$O   | \$2,000 | \$4,000 |
|------------------------|-----------|-------|---------|---------|
| Centennial Assessment  |           | \$450 |         |         |
| Insurance Assessment   |           | \$450 |         |         |
| Website                |           | \$213 |         |         |
| Awards & Achievements  |           | \$168 |         |         |
| Quick Books            |           | \$150 |         |         |
| Courtesies             |           | \$80  |         |         |
| Rhosebuds              |           | \$71  |         |         |
| Public Storage         |           | \$55  |         |         |
| Rhosebud Advisor       |           | \$34  |         |         |
| PayP