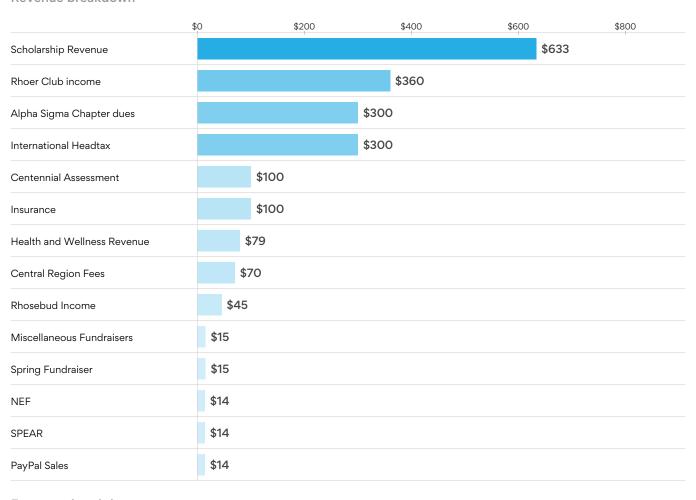

| Total for Expe | enditures           |                   |        |                  |        |        | \$7,753.46 |
| Net Revenue    |                     |                   |        |                  |        |        | \$722.90   |



#### **September Financial Comparisons**

Jennifer Clayton, Tamiochus, Alpha Sigma Chapter Sep 2020

#### **Summary of Activity**



REVENUE

Revenue \$2,059 (Last month \$1,151)

Positive trend upwards.



**ACTIVITY** 

Activity Ratio 0.08 times (Last month 0.04 times)

Positive trend upwards.



CASH FLOW

Free Cash Flow \$1,875

Free Cash Flow is positive. After paying its operating expenses and investing for future growth the business has generated cash.

**TOTAL REVENUE** 

\$2,059



Revenue This year vs last year





#### Revenue breakdown



#### Expenses breakdown



|                        | (\$2,000) | \$O   | \$2,000 | \$4,000 |
|------------------------|-----------|-------|---------|---------|
| Centennial Assessment  |           | \$450 |         |         |
| Insurance Assessment   |           | \$450 |         |         |
| Website                |           | \$213 |         |         |
| Awards & Achievements  |           | \$168 |         |         |
| Quick Books            |           | \$150 |         |         |
| Courtesies             |           | \$80  |         |         |
| Rhosebuds              |           | \$71  |         |         |
| Public Storage         |           | \$55  |         |         |
| Rhosebud Advisor       |           | \$34  |         |         |
| PayPal Fees            |