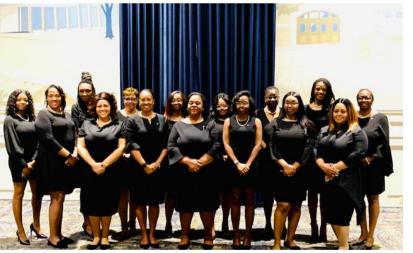

# ★ Final Presentation & Induction ★

On Sunday, February 23 at 1:30 p.m. Spring 2020 was ready to show you everything they had learned in 41 days with a hope to impress the Alpha Sigma Chapter & its Regional and International officers. With a little laughter cheer and a few tears shed they successfully finished their final presentation with a hope to becoming the newest members of Alpha Sigma. However they were not prepared with what would soon occur next. Of course we can't tell them everything but while they were in a room ready to plead their case the chapter was in Roberson Hall in the Johnson Room getting ready to induct 15 amazing ladies into the sisterhood.