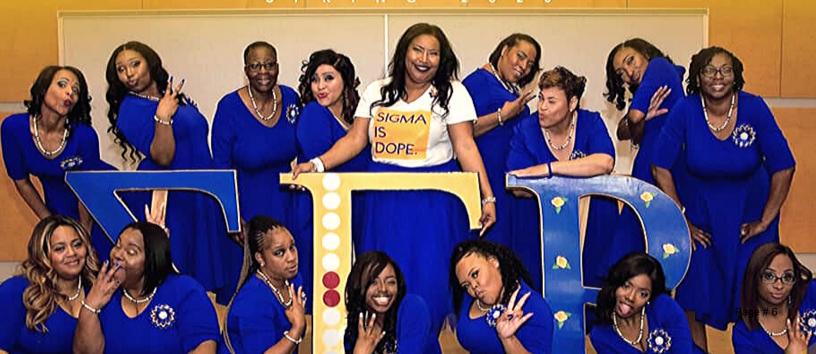

# ★ Final Presentation & Induction ★

On Sunday, February 23 at 1:30 p.m. Spring 2020 was ready to show you everything they had learned in 41 days with a hope to impress the Alpha Sigma Chapter & its Regional and International officers. With a little laughter cheer and a few tears shed they successfully finished their final presentation with a hope to becoming the newest members of Alpha Sigma. However they were not prepared with what would soon occur next. Of course we can't tell them everything but while they were in a room ready to plead their case the chapter was in Roberson Hall in the Johnson Room getting ready to induct 15 amazing ladies into the sisterhood.