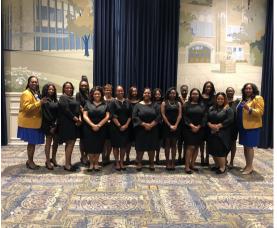

and I look forward to what F.O.R.T.I.F.I.E.D. 15 brings to the table!

# **F.O.R.T.I.F.I.E.D. 15**



# MAY 2019 | VOL. 3

# ★ Final Presentation & Induction ★

On Sunday, February 23 at 1:30 p.m. Spring 2020 was ready to show you everything they had learned in 41 days with a hope to impress the Alpha Sigma Chapter & its Regional and International officers. With a little laughter cheer and a few tears shed they successfully finished their final presentation with a hope to becoming the newest members of Alpha Sigma. However they were not prepared with what would soon occur next. Of course we can't tell them everything but while they were in a room ready to plead their case the chapter was in Roberson Hall in the Johnson Room getting ready to induct 15 amazing ladies into the sisterhood.



















# NEW MEMBER SPOTLIGHT

Soror Jamicka Edwards has been anticipating being a member for awhile... "My journey into Sigma Gamma Rho was different and unique. I learned of the organization 5 years ago from a close friend and now fellow Soror. Because of her and a few members of her chapter in the state of Washington that I became friends with, I wanted to be apart. 5 years later, although the road felt a bit long, there were many long days and sleepless nights I KNEW in my heart I was destined to be a member of SIGMA GAMMA RHO Sorority INC. Since the moment of induction on February 23, 2020 I have felt more complete in my journey and look forward to giving of my gifts and talents, serve with, and learn from the many amazing women in my Chapter of Alpha Sigma and across the glo