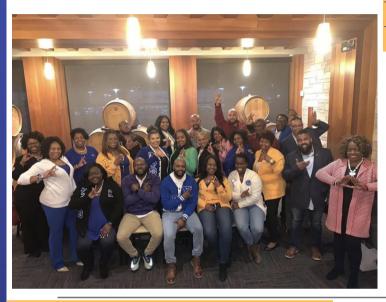

# March 2020 AS Chapter Report

Membership Type

**Returning Sorors** 

Poodle Shoutouts! Thank you to the AMAZING membership committee for executing the New Members Presentation. A huge thanks to those who were apart of the NMP Committee; Sorors Ti'auna Williams, Catina Harris and Charonda Woods! You are the bomb.com. And a special shout-out to Philo Chakysha Williams for taking photos, I am super excited to see what you captured!

Membership Committee Operation R3 2022 Efforts Retention: As of 3/18/20, we have 1. 154 financial Sorors, with **114 returning** and **21 new reactivations**! We are officially at 154 Sorors, its time to celebrate!!!!! We are a Sesquicentennial chapter!