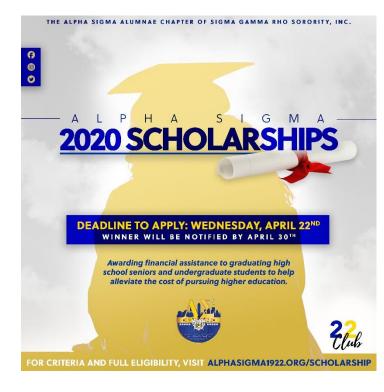

# 2020 Alpha Sigma Scholarship Applications Open – Deadline April 22

This year, Alpha Sigma will give two (2) \$1,000 non-renewable scholarships. One will be awarded to a high school senior and one to a current undergraduate college student. There will also be \$500 book scholarship awarded to an additional student. **Application Deadline is April 22, 2020.** To access the application on-line, please click <u>here</u>.